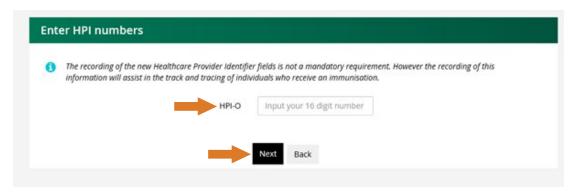

### STEP 4

You will see the following page

You can either type your HPI-I or HPI-O number or skip to next: