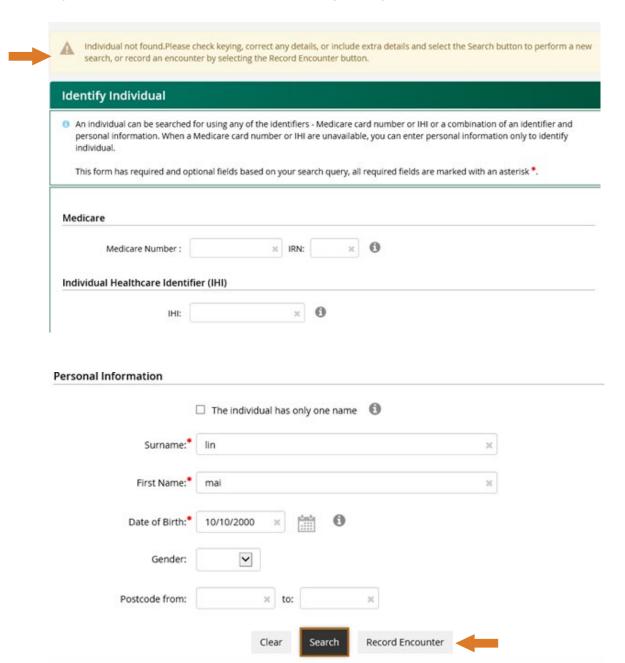

### STEP 7

You will get to the following page

If the person has **IHI number**, please type it into the box below:

|                                        | g any of the identifiers - Medicare card number or IHI or a combination of an identifier and<br>re card number or IHI are unavailable, you can enter personal information only to identify |
|----------------------------------------|--------------------------------------------------------------------------------------------------------------------------------------------------------------------------------------------|
| This form has required and optional fi | elds based on your search query, all required fields are marked with an asterisk *.                                                                                                        |
|                                        |                                                                                                                                                                                            |
|                                        |                                                                                                                                                                                            |
| Medicare                               |                                                                                                                                                                                            |
| Medicare  Medicare Number :            | × IRN: × •                                                                                                                                                                                 |

### STEP 8

If the person hasn't created an IHI number, **type in surname**, **first name** and **DOB**Then click **search**:

### STEP 9

If your search came back with the following note, you can still record encounter: