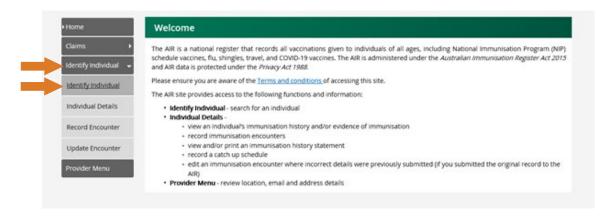

### STEP 6

Click Identify individual in the side menu and click again on identify individual below it: