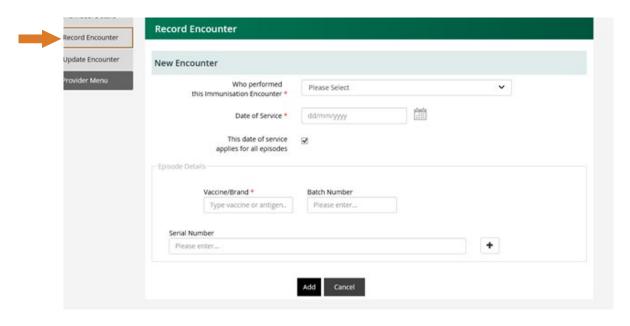

### STEP 11

Once you have done all the steps above, you will be able to record AIR Select **record encounter** from the side menu:

### **STEP 12**

Type in the following:

- Who performed this immunisation encounter
- Date of service
- Vaccine brand (COVID-19 vaccine AstraZeneca or Comirnaty Pfizer)
- Enter Serial number
- Click Add
- Then click Confirm