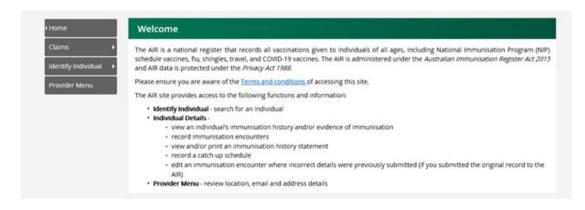

### STEP 5

You will get to the following page:

### STEP 6

Click Identify individual in the side menu and click again on identify individual below it: