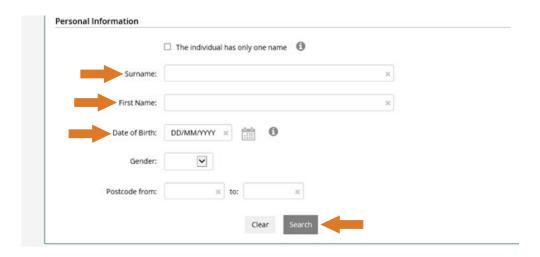

### STEP 8

If the person hasn't created an IHI number, **type in surname**, **first name** and **DOB**Then click **search**: