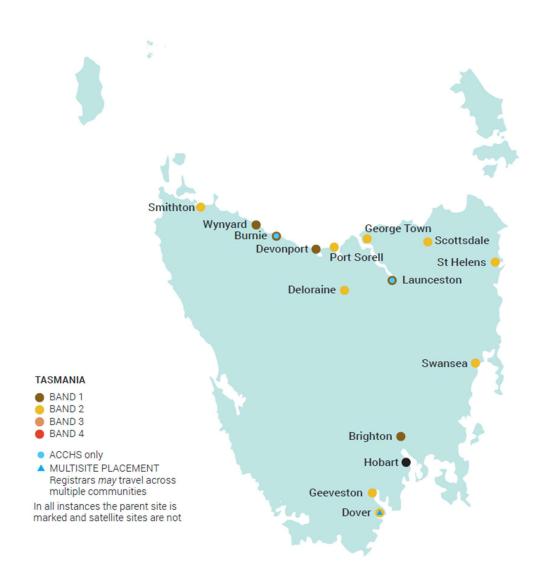

## Tasmania - 2024.1 Incentivised Placements

## Tasmania - 2024.1 Incentivised Placements

| GP Catchment        | Practice Name                            | Funding Band |
|---------------------|------------------------------------------|--------------|
| Brighton            | Brighton Regional Doctors                | Band 1       |
| Burnie - Somerset   | Aboriginal Health Service Burnie         | Band 1       |
| Devonport           | Don Medical                              | Band 1       |
|                     | MyClinic Plus                            | Band 1       |
|                     | SmartClinics Devonport                   | Band 1       |
| Deloraine           | Deloraine Medical Centre                 | Band 2       |
| Dover               | Huon Valley Medical Services - Dover     | Band 2       |
| Geeveston           | Huon Valley Medical Services - Geeveston | Band 2       |
| George Town         | George Town Medical Centre               | Band 2       |
| Launceston          | Aboriginal Health Service Launceston     | Band 1       |
| Port Sorell         | Port Sorell Medical Centre               | Band 2       |
| Scottsdale-Birdport | Ochre Medical Scottsdale                 | Band 2       |
| Smithton            | Ochre Medical Smithton                   | Band 2       |
| St Helens           | Ochre Medical St Helens                  | Band 2       |
| Swansea             | Swansea General Practice                 | Band 2       |
| Wynyard             | Wynyard Medical                          | Band 1       |
|                     | Saunders Street Clinic                   | Band 1       |