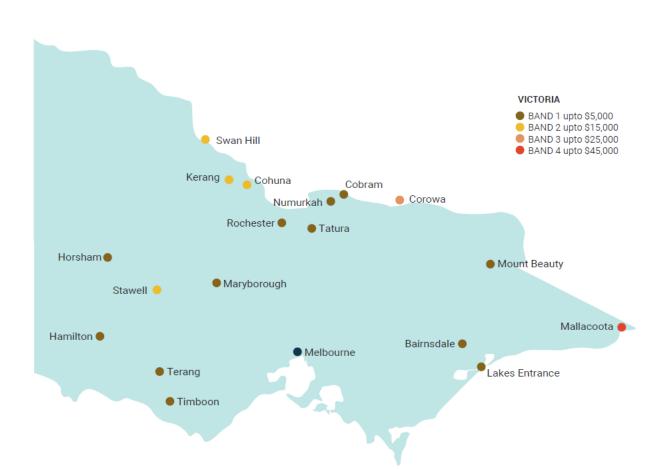

## Victoria - 2024.2 Incentivised Placements

| GP Catchment          | Training Site Name                                                                                              | Placement Type                                                               | ммм  | Band Level |
|-----------------------|-----------------------------------------------------------------------------------------------------------------|------------------------------------------------------------------------------|------|------------|
| Bairnsdale            | Bairnsdale Medical Group, Gippsland and<br>East Gippsland Aboriginal Co-operative,<br>Macleod St Medical Centre | General Practice & Aboriginal<br>Community Controlled Health<br>Organisation | MMM4 | Band 1     |
|                       |                                                                                                                 | (GEGAC)                                                                      |      |            |
| Cobram                | Cobram Medical Clinic                                                                                           | General Practice                                                             | MMM4 | Band 1     |
| Cohuna                | Ochre Health Medical Centre Cohuna                                                                              | General Practice                                                             | MMM5 | Band 2     |
| Corowa                | Redgum Medical Group                                                                                            | General Practice                                                             | MMM4 | Band 3     |
| Hamilton              | Hamilton Medical Group                                                                                          | General Practice                                                             | MMM4 | Band 1     |
| Horsham               | Lister House Clinic                                                                                             | General Practice                                                             | MMM3 | Band 1     |
| Kerang                | Kerang Medical Clinic, Northern District<br>Community Health Medical Clinic                                     | General Practice                                                             | MMM5 | Band 2     |
| Lakes Entrance        | Cunninghame Arm Medical Centre and Gippsland Lakes Complete Health                                              | General Practice                                                             | MMM4 | Band 1     |
| Mallacoota            | Mallacoota Medical Centre                                                                                       | General Practice                                                             | MMM6 | Band 4     |
| Maryborough<br>(VIC)  | Nightingale Clinic                                                                                              | General Practice                                                             | MMM4 | Band 1     |
| Mount Beauty          | Mount Beauty Medical Centre                                                                                     | General Practice                                                             | MMM5 | Band 1     |
| Numurkah              | Quinn Street Clinic                                                                                             | General Practice                                                             | MMM5 | Band 1     |
| Rochester -<br>Elmore | Elmore Medical Practice                                                                                         | General Practice                                                             | MMM5 | Band 1     |
| Stawell               | Stawell Medical Centre                                                                                          | General Practice                                                             | MMM4 | Band 2     |
| Swan Hill             | Mallee District Aboriginal Services                                                                             | Aboriginal Community<br>Controlled Health<br>Organisation                    | MMM4 | Band 2     |
| Timboon-Cobden        | Timboon Medical Centre                                                                                          | General Practice                                                             | MMM5 | Band 1     |
| Terang                | Terang Medical Clinic                                                                                           | General Practice                                                             | MMM5 | Band 1     |
| Tatura                | Tatura Medical Centre                                                                                           | General Practice                                                             | MMM4 | Band 1     |