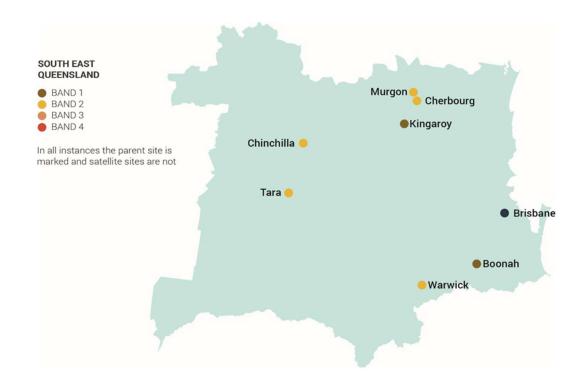

## South East Queensland - 2024.1 Incentivised Placements

## South East Queensland - 2024.1 Incentivised Placements

| GP Catchment       | Practice Name                             | Funding Band |
|--------------------|-------------------------------------------|--------------|
| Boonah             | Boonah Medical Centre                     | Band 1       |
| Chinchilla         | Chinchilla Medical Practice               | Band 2       |
| Kingaroy           | Ochre Medical Centre                      | Band 1       |
|                    | Taabinga Family Practice                  | Band 1       |
|                    | Bunya Pines Family Practice               | Band 1       |
|                    | South Burnett Medical Centre              | Band 1       |
| Murgon - Cherbourg | Murgon Family Medical Centre              | Band 2       |
| Tara               | Tara Medical Centre                       | Band 2       |
| Warwick            | Carbal Medical Services - Warwick (ACCHS) | Band 2       |