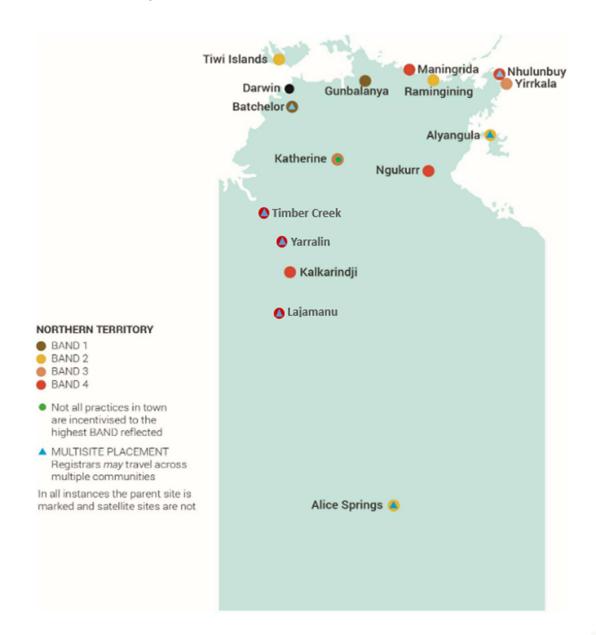

## Northern Territory - 2024.1 Incentivised Placements

## Northern Territory – 2024.1 Incentivised Placements

| GP Catchment  | Practice Name                                                                    | Funding Band |
|---------------|----------------------------------------------------------------------------------|--------------|
| Alice Springs | Bath Street Family Medical Centre                                                | Band 2       |
|               | Central Australian Aboriginal Congress (CAAC)                                    | Band 2       |
|               | Central Clinic Alice Springs                                                     | Band 2       |
|               | Mall Medical Centre                                                              | Band 2       |
|               | Primary Health Care Medical Services, Central<br>Australia Health Service (CAHS) | Band 2       |
| Anindilyakwa  | Alyangula Primary Health Centre                                                  | Band 2       |
| Batchelor     | Adelaide River Health Centre / Batchelor Health Centre                           | Band 1       |
| Daguragu      | Katherine West Health Board - Kalkaringi Health Centre                           | Band 4       |
| East Arnhem   | Arnhem Family Medical Clinic                                                     | Band 4       |
|               | Miwatj Health Centre                                                             | Band 2       |
|               | Laynhapuy Homelands Aboriginal Corporation                                       | Band 3       |
|               | Ramingining Community Health Centre                                              | Band 2       |
| Katherine     | Bauhinia Health                                                                  | Band 3       |
|               | Wurli Wurlinjang Health Service                                                  | Band 2       |
| Ngukurr       | Sunrise Health Service - Ngukurr Clinic                                          | Band 4       |
| Timber Creek  | Katherine West Health Board – Timber Creek Health<br>Centre                      | Band 4       |
| Tiwi Islands  | Julanimawu Primary Health Care Centre                                            | Band 2       |
| West Arnhem   | Gunbalanya Health Centre                                                         | Band 1       |
|               | Manayingkarirra Primary Health Care Centre (Mala'la Health Service)              | Band 4       |
| Yarralin      | Katherine West Health Board – Yarralin Health<br>Centre                          | Band 4       |
| Yuendumu      | Katherine West Health Board – Lajamanu Health<br>Centre                          | Band 4       |