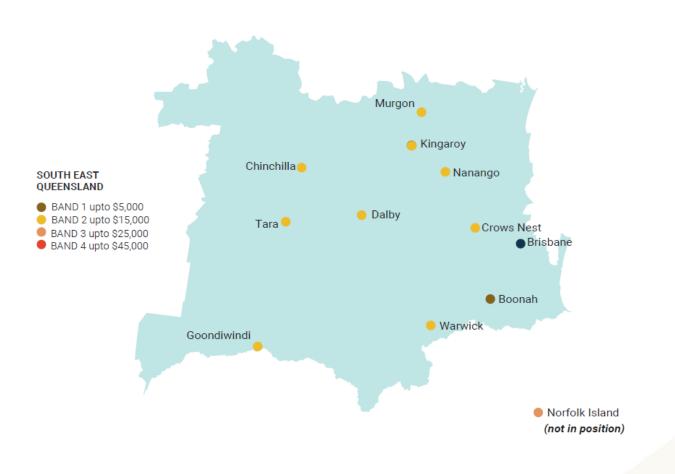

## South East Queensland - 2024.2 Incentivised Placements

| GP Catchment               | Training Site Name                                                   | Placement Type                                            | ммм  | Band Level |
|----------------------------|----------------------------------------------------------------------|-----------------------------------------------------------|------|------------|
| Boonah                     | Boonah Medical Centre                                                | General Practice                                          | MMM5 | Band 1     |
| Chinchilla                 | Chinchilla Medical Practice                                          | General Practice                                          | MMM4 | Band 2     |
| Crows Nest –<br>Goombungee | Crows Nest Medical Centre                                            | General Practice                                          | MMM5 | Band 2     |
| Dalby                      | Goondir Health Services - Dalby<br>(ACCHS)                           | Aboriginal Community<br>Controlled Health<br>Organisation | MMM4 | Band 2     |
| Goondiwindi                | Goondiwindi Medical Centre                                           | General Practice                                          | MMM4 | Band 2     |
| Kingaroy                   | Ochre Medical Centre                                                 | General Practice                                          | MMM4 | Band 2     |
|                            | Taabinga Family Practice                                             | General Practice                                          | MMM4 | Band 2     |
|                            | South Burnett Medical Centre                                         | General Practice                                          | MMM4 | Band 2     |
| Murgon -<br>Cherbourg      | Murgon Family Medical Centre                                         | General Practice                                          | MMM5 | Band 2     |
| Nanango –<br>Blackbutt     | Blackbutt Medical Centre                                             | General Practice                                          | MMM5 | Band 2     |
| Norfolk Island             | Norfolk Island Health and Residential<br>Aged Care Service (NIHRACS) | General Practice                                          | MMM7 | Band 3     |
| Tara                       | Tara Medical Centre                                                  | General Practice                                          | MMM5 | Band 2     |
| Warwick                    | Carbal Medical Services - Warwick<br>(ACCHS)                         | Aboriginal Community<br>Controlled Health<br>Organisation | MMM4 | Band 2     |