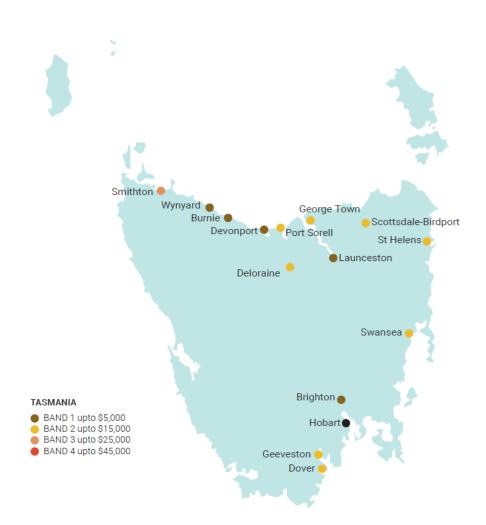

| GP Catchment            | Training Site Name                       | Placement Type             | ммм  | Band Level |
|-------------------------|------------------------------------------|----------------------------|------|------------|
| Brighton                | Brighton Regional Doctors                | General Practice           | MMM2 | Band 1     |
| Burnie - Somerset       | Aboriginal Health Service Burnie         | Aboriginal Medical Service | MMM3 | Band 1     |
|                         | Burnie General Practice                  | General Practice           | MMM3 | Band 1     |
|                         | Burnie GP Super Clinic                   | General Practice           | MMM3 | Band 1     |
| Devonport               | SmartClinics Devonport                   | General Practice           | MMM3 | Band 1     |
|                         | DonMedical                               | General Practice           | MMM3 | Band 1     |
|                         | MyClinic Plus                            | General Practice           | MMM3 | Band 1     |
| Deloraine               | Deloraine Medical Centre                 | General Practice           | MMM5 | Band 2     |
| Dover                   | Huon Valley Medical Services - Dover     | General Practice           | MMM5 | Band 2     |
| Geeveston               | Huon Valley Medical Services - Geeveston | General Practice           | MMM5 | Band 2     |
| George Town             | George Town Medical Centre               | General Practice           | MMM5 | Band 2     |
| Launceston              | Aboriginal Health Service Launceston     | Aboriginal Medical Service | MMM2 | Band 1     |
| Port Sorell             | Port Sorell Medical Centre               | General Practice           | MMM5 | Band 2     |
| Scottsdale-<br>Bridport | Ochre Medical Bridport                   | General Practice           | MMM5 | Band 2     |
|                         | Ochre Medical Scottsdale                 | General Practice           | MMM5 | Band 2     |
| Smithton                | Ochre Medical Smithton                   | General Practice           | MMM5 | Band 3     |
| St Helens               | Ochre Medical St Helens                  | General Practice           | MMM5 | Band 2     |
| Swansea                 | Swansea General Practice                 | General Practice           | MMM6 | Band 2     |
| Wynyard                 | Wynyard Medical                          | General Practice           | MMM3 | Band 1     |
|                         | Saunders Street Clinic                   | General Practice           | MMM3 | Band 1     |