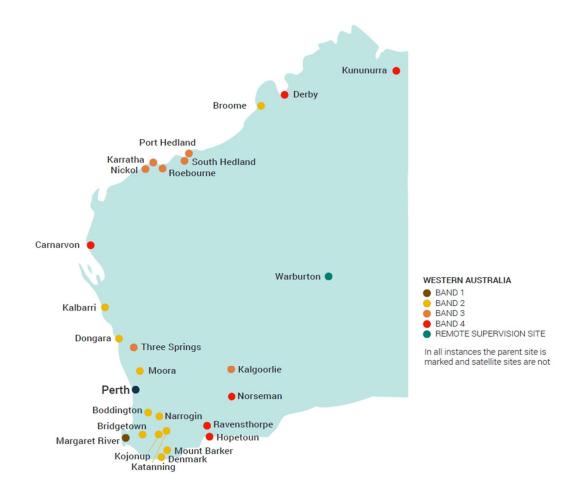

## Western Australia – 2024.1 Incentivised Placements

## Western Australia – 2024.1 Incentivised Placements

| GP Catchment                                         | Practice Name                                      | Funding Band |
|------------------------------------------------------|----------------------------------------------------|--------------|
| Bridgetown                                           | Balingup Doctors Surgery                           | Band 2       |
|                                                      | Bridgetown Medical Group                           | Band 2       |
| Broome                                               | Broome Medical Clinic                              | Band 2       |
|                                                      | Broome Regional Aboriginal Medical Service (BRAMS) | Band 2       |
|                                                      | Kimberley Aboriginal Medical Service               | Band 2       |
|                                                      | Kimberley Medical Group                            | Band 2       |
| Carnarvon                                            | Carnarvon Medical Centre                           | Band 4       |
| Denmark - Walpole                                    | Denmark Family Practice Pty Ltd                    | Band 2       |
|                                                      | Denmark Medical Centre                             | Band 2       |
| Derby                                                | Derby Aboriginal Health Service                    | Band 4       |
| Hopetoun<br>(inc Ravensthorpe)                       | Hopetoun Medical Centre                            | Band 4       |
|                                                      | Ravensthorpe Medical Centre                        | Band 4       |
| Kalbarri                                             | Kalbarri Doctors Surgery                           | Band 2       |
| Kalgoorlie-Boulder                                   | Alpha Medical Centre Kalgoorlie                    | Band 3       |
|                                                      | Plaza Medical Centre - Kalgoorlie                  | Band 3       |
| Katanning                                            | St Lukes Family Practice                           | Band 2       |
| Kununnurra                                           | Ord Valley Aboriginal Health Service (OVAHS)       | Band 4       |
|                                                      | Wunan Health                                       | Band 4       |
| Margaret River                                       | Margaret River Medical Centre                      | Band 1       |
|                                                      | Margaret River Surgery                             | Band 1       |
| Moora<br>(inc Coorow)                                | Moora Health Centre                                | Band 2       |
| Mount Barker                                         | Plantagenet Medical                                | Band 2       |
| Narrogin                                             | Earl Street Surgery General Practice               | Band 2       |
|                                                      | John Parry Medical Centre                          | Band 2       |
| Norseman                                             | Norseman General Practice                          | Band 4       |
| Three Springs<br>(inc Carnamah and<br>Three Springs) | Three Springs Medical Centre - Three Springs       | Band 3       |

| GP Catchment                | Practice Name                | Funding Band |
|-----------------------------|------------------------------|--------------|
| Warburton<br>(inc NG lands) | Ngaanyatjarra Health Service | Band 4       |