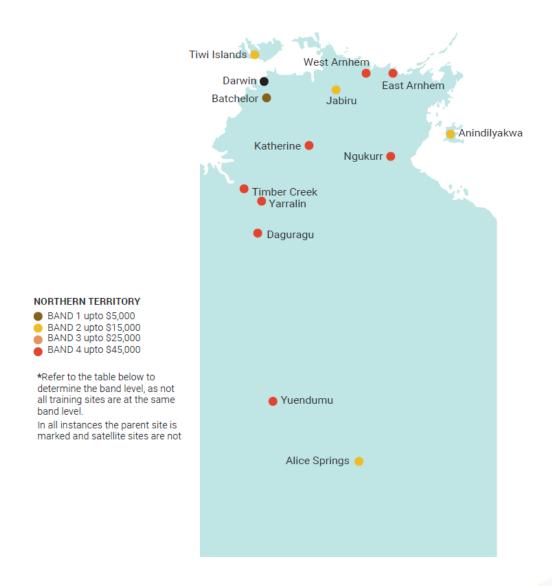

## Northern Territory – 2024.2 Incentivised Placements

| GP Catchment  | Training Site Name                                                                    | Placement Type                                         | МММ    | Band Level |
|---------------|---------------------------------------------------------------------------------------|--------------------------------------------------------|--------|------------|
| Alice Springs | Central Australian Aboriginal<br>Congress (CAAC)                                      | Aboriginal Community Controlled<br>Health Organisation | ммм6   | Band 2     |
|               | Central Clinic Alice Springs                                                          | General Practice                                       | ммм6   | Band 2     |
|               | Mall Medical Centre                                                                   | General Practice                                       | МММ6   | Band 2     |
|               | Primary Health Care Medical<br>Service, Central Australia Health<br>Service (CAHS)    | Aboriginal Medical Service                             | MMM6/7 | Band 2     |
| Anindilyakwa  | Alyangula Primary Health Centre                                                       | Aboriginal Medical Service                             | MMM7   | Band 2     |
| Batchelor     | Top End Health Service –<br>Adelaide River Health Centre /<br>Batchelor Health Centre | Aboriginal Medical Service                             | ммм6   | Band 1     |
| Daguragu      | Katherine West Health Board –<br>Kalkaringi Health Centre                             | Aboriginal Community Controlled<br>Health Organisation | МММ7   | Band 4     |
| East Arnhem   | Arnhem Family Medical                                                                 | General Practice                                       | MMM7   | Band 2     |
|               | Miwatj Health Centre – Yirrkala                                                       | Aboriginal Community Controlled<br>Health Organisation | МММ7   | Band 2     |
|               | Miwatj Health Centre –<br>Nhulunbuy                                                   | Aboriginal Community Controlled<br>Health Organisation | МММ7   | Band 2     |
|               | Miwatj Health Centre –<br>Malmaldharra Health Centre                                  | Aboriginal Community Controlled<br>Health Organisation | МММ7   | Band 2     |
|               | Miwatj Health Centre –<br>Ramingining Community Health<br>Centre                      | Aboriginal Community Controlled<br>Health Organisation | МММ7   | Band 3     |
|               | Laynhapuy Homelands Aboriginal<br>Corporation                                         | Aboriginal Community Controlled<br>Health Organisation | МММ7   | Band 4     |

| GP Catchment | Training Site Name                                                        | Placement Type                                         | ммм  | Band Level |
|--------------|---------------------------------------------------------------------------|--------------------------------------------------------|------|------------|
| Jabiru       | Top End Health Service – Jabiru<br>Community Health Centre                | Aboriginal Medical Service                             | МММ2 | Band 2     |
| Katherine    | Bauhinia Health                                                           | General Practice                                       | МММ6 | Band 4     |
|              | Wurli Wurlinjang Health Service                                           | Aboriginal Community Controlled<br>Health Organisation | МММ6 | Band 2     |
| Ngukurr      | Sunrise Health Service – Ngukurr<br>Clinic                                | Aboriginal Community Controlled<br>Health Organisation | МММ7 | Band 4     |
| Timber Creek | Katherine West Health Board –<br>Timber Creek Health Centre               | Aboriginal Community Controlled<br>Health Organisation | МММ7 | Band 4     |
| Tiwi Islands | Top End Health Service –<br>Julanimawu Primary Health Care<br>Centre      | Aboriginal Medical Service                             | МММ7 | Band 2     |
| West Arnhem  | Top End Health Service –<br>Gunbalanya Health Centre                      | Aboriginal Medical Service                             | МММ7 | Band 1     |
|              | Manayingkarirra Primary Health<br>Care Centre (Mala'la Health<br>Service) | Aboriginal Community Controlled<br>Health Organisation | МММ7 | Band 4     |
| Yarralin     | Katherine West Health Board –<br>Yarralin Health Centre                   | Aboriginal Community Controlled<br>Health Organisation | МММ7 | Band 4     |
| Yuendumu     | Katherine West Health Board –<br>Lajamanu Health Centre                   | Aboriginal Community Controlled<br>Health Organisation | МММ7 | Band 4     |