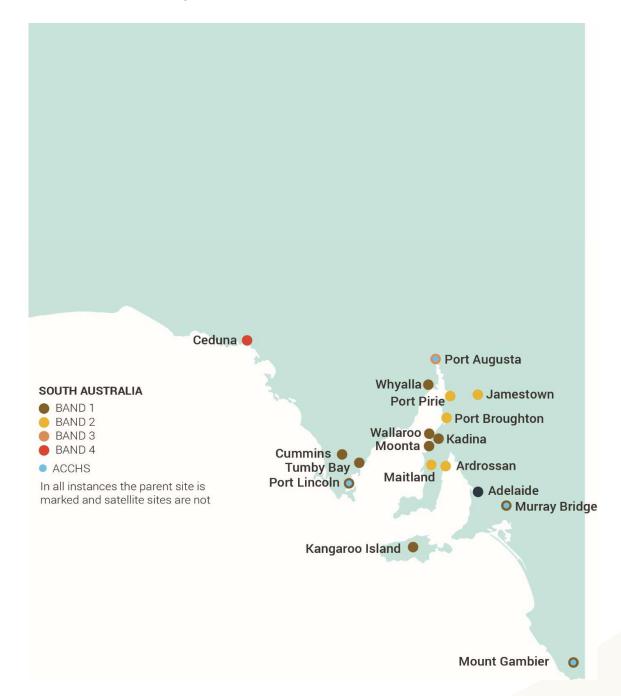

## South Australia - 2024.1 Incentivised Placements

| GP Catchment                | Practice Name                                                | Funding Band |
|-----------------------------|--------------------------------------------------------------|--------------|
| Ardrossan                   | Medical HQ Ardrossan                                         | Band 2       |
| Ceduna                      | Ceduna Family Medical Practice                               | Band 4       |
| Cummins                     | Lower Eyre Family Practice                                   | Band 1       |
| Jamestown                   | Goyders Line Jamestown                                       | Band 2       |
| Kangaroo Island             | Kangaroo Island Medical Centre                               | Band 1       |
| Maitland SA                 | Medical HQ Maitland                                          | Band 2       |
| Moonta- Wallaroo,<br>Kadina | Kadina Medical Associates                                    | Band 1       |
|                             | Moonta Medical Centre                                        | Band 1       |
|                             | Owen Terrace Medical Centre                                  | Band 1       |
| Mt Gambier                  | Pangula Mannamurna Aboriginal Corporation                    | Band 1       |
| Murray Bridge               | Moorundi Aboriginal Community Controlled Health Service Inc. | Band 1       |
| Port Augusta                | Pika Wiya (AMS)                                              | Band 3       |
| Port Broughton              | Broughton Clinic                                             | Band 2       |
| Port Lincoln                | Port Lincoln Aboriginal Health Service                       | Band 1       |
| Port Pirie                  | Terrace Clinic                                               | Band 2       |
| Tumby Bay                   | Bayview Medical Services                                     | Band 1       |
| Whyalla                     | Nunyarra Aboriginal Health Services                          | Band 1       |
|                             | Bunyarra Medical Clinic                                      | Band 1       |
|                             | Doctors at Westlands                                         | Band 1       |